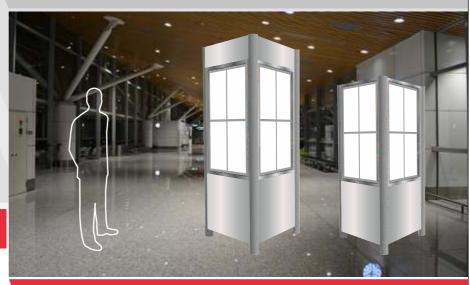

## **ADVERTISING CONSTRUCTION WITH LIGHTING**

- Total size 1000x2500 or 1000x2000, tringular construction 1 piece (from 3 or 2 parts). Base - steel plate, for installation on anchor screws, 1 piece.
- The visible part of the construction is made of metal sheet, silver color RAL 9006, connected by cylidrical profiles (anodized aluminium D=60mm).
- Interior parts of construction: lower part, middle part, top part or lower part and middle part.
- You can order with or without LED lighting.

Internal parts of the construction:

## Lower part:

1. Metal sheet;

Medium part: - lockable glass case (max size 841x1189mm (A0)):

- 1. Backside wall is made of metal;
- 2. Aluminium profile construction (anodised aluminium);
- 3. Front monopolycarbonate glass (shockproof material).

Top part:

1. Metal sheet;

It is possible to install the LED lighting of all parts.

SEND US A REQUEST AND WE WILL MAKE AN OFFER A.S.A.P.

We produce individual designs