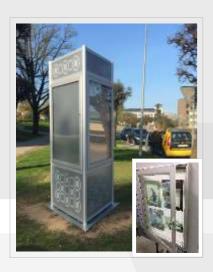

## **ADVERTISING CONSTRUCTION WITH LIGHTING**

- Total size 1000x2500 or 1000x2000, tringular construction 1 piece (from 3 or 2 parts). Base - steel plate, for installation on anchor screws, 1 piece.
- The visible part of the construction is made of metal sheet, silver color RAL 9006, connected by cylidrical profiles (anodized aluminium D=60mm).
- Interior parts of construction: lower part, middle part, top part or lower part and middle part.
- You can order with or without LED lighting.

## Lower part:

1. Metal sheet;

Medium part: - lockable glass case (max size 841x1189mm (A0)):

- 1. Backside wall is made of metal;
- 2. Aluminium profile construction (anodised aluminium);
- 3. Front monopolycarbonate glass (shockproof material).

Top part:

1. Metal sheet;

It is possible to install the LED lighting of all parts.

SEND US A REQUEST AND WE WILL MAKE AN OFFER A.S.A.P.

We produce individual designs