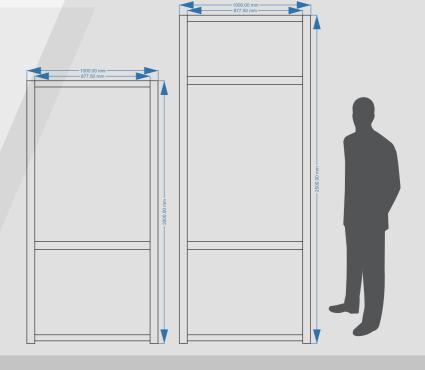

## **ADVERTISING CONSTRUCTION WITH LIGHTING**

- Total size 1000x2500 or 1000x2000, tringular construction 1 piece (from 3 or 2 parts). Base - steel plate, for installation on anchor screws, 1 piece.
- The visible part of the construction is made of metal sheet, silver color RAL 9006, connected by cylidrical profiles (anodized aluminium D=60mm).
- Interior parts of construction: lower part, middle part, top part or lower part and middle part.
- You can order with or without LED lighting.