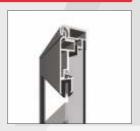

Internal parts of the construction:

## Lower part:

1. Metal sheet;

Medium part: - lockable glass case (max size 841x1189mm (A0)):

- 1. Backside wall is made of metal;
- 2. Aluminium profile construction (anodised aluminium);
- 3. Front monopolycarbonate glass (shockproof material).

Top part:

1. Metal sheet;

It is possible to install the LED lighting of all parts.

SEND US A REQUEST AND WE WILL MAKE AN OFFER A.S.A.P.

We produce individual designs